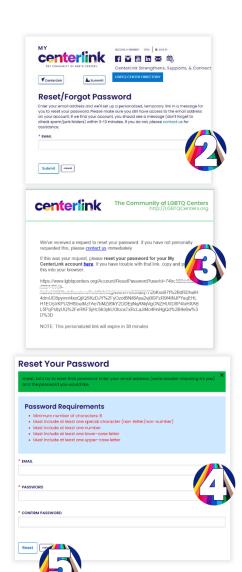

## how to reset your password:

Visit lgbtqcenters.org/Account/ForgotPassword

Enter your email & click/tap Submit

Open email and click/tap the reset link

Confirm your email & new password

Click/tap Reset

Log in with your new password!